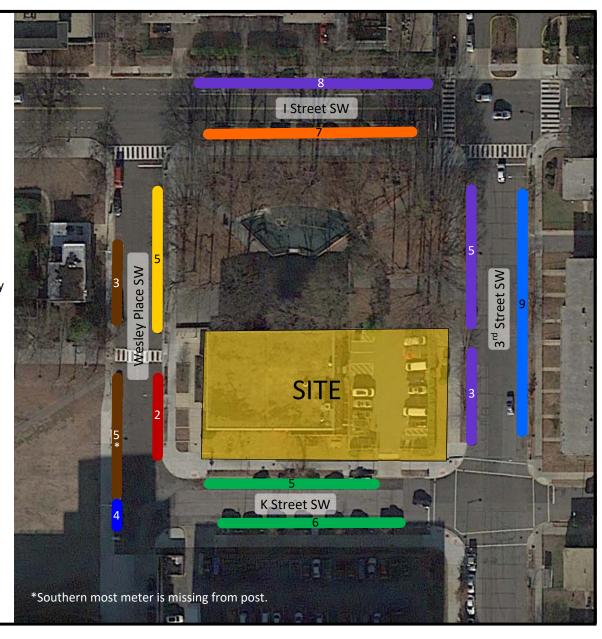

urday No Time Limit Parking 6:30PM-10PM Monday-Saturday†
- 4 Hour Metered Parking, 7AM-6:30PM, Saturday
  4 Hour Metered Parking, 7AM-6:30PM, Monday-Saturday¥
- 4 Hour Metered Parking, 7AM-6:30PM, Monday-Saturday
  4 Hour Metered Parking, 7AM-6:30PM, Monday-Friday¥
- 2 Hour Metered Parking, 7:00AM-6:30PM, Monday-Saturday
- No Parking Except Handicapped Visitor, 7AM-6:30PM, Monday-Friday
  - 4 Hour Parking 7AM-6:30PM, Monday-Saturday¥
- Motorcycle Parking Only (No sign present, pavement markings only)
- # Number of spaces
- † Parking meters on south side of I Street indicate the following (therefore, contradicting the signage):
  - 2 Hour Parking 7:00 AM—6:30 PM, Monday-Saturday
  - 3-1/2 Hour Parking 6:30 PM—10:00 PM, Monday-Saturday
- ¥ Posted parking restrictions contradict themselves.



#### Figure 6

Parking Restrictions 900 Wesley Place, SW



Washington, DC

# ATTACHMENT A TRAFFIC COUNTS

## Wells + Associates,Inc

### McLean, Virginia

### **Existing Traffic Count**

PROJECT: Southwest Library DATE: 2/9/2018
W & A JOB NO.: 7446 DAY: Friday
INTERSECTION: K Street & Driveway - 3rd Street WEATHER: clear

& Driveway

LOCATION: Washington, DC COUNTED BY Luz

INPUTED BY: agan

| Time<br>Period | Route # 1   |     |                       | Route # 2     |     |       |             |              |                  |     |            |
|----------------|-------------|-----|-----------------------|---------------|-----|-------|-------------|--------------|------------------|-----|------------|
|                | K Street SW |     |                       | 3rd Street SW |