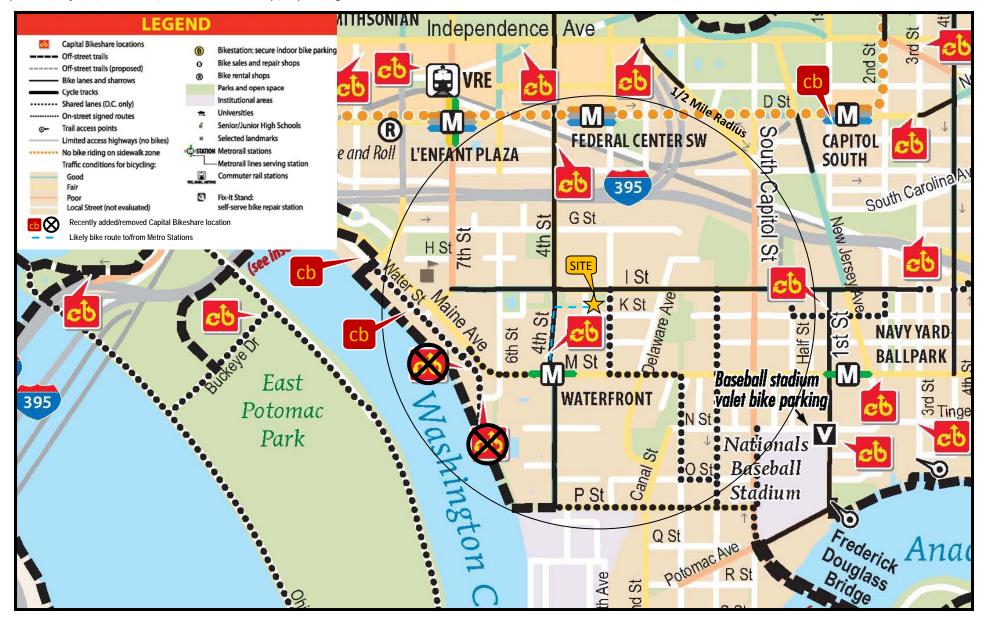

Figure 5
One Half Mile Bike Shed
900 Wesley Place, SW

- Two Hour Parking Limit in Zone 6, Monday-Sunday, 7AM-Midnight, Zone 6 Permit Holders Exempted
- Zone 6 Resident Parking Only, Monday-Sunday 7AM-Midnight
- 2 Hour Metered Parking 7AM-6:30PM, Monday-Saturday No Time Limit Parking 6:30PM-10PM Monday-Saturday†
- 4 Hour Metered Parking, 7AM-6:30PM, Saturday
  4 Hour Metered Parking, 7AM-6:30PM, Monday-Saturday¥
- 4 Hour Metered Parking, 7AM-6:30PM, Monday-Saturday
  4 Hour Metered Parking, 7AM-6:30PM, Monday-Friday¥
- 2 Hour Metered Parking, 7:00AM-6:30PM, Monday-Saturday
- No Parking Except Handicapped Visitor, 7AM-6:30PM, Monday-Friday
  - 4 Hour Parking 7AM-6:30PM, Monday-Saturday¥
- Motorcycle Parking Only (No sign present, pavement markings only)
- # Number of spaces
- † Parking meters on south side of I Street indicate the following (therefore, contradicting the signage):
  - 2 Hour Parking 7:00 AM—6:30 PM, Monday-Saturday
  - 3-1/2 Hour Parking 6:30 PM—10:00 PM, Monday-Saturday
- ¥ Posted parking restrictions contradict themselves.