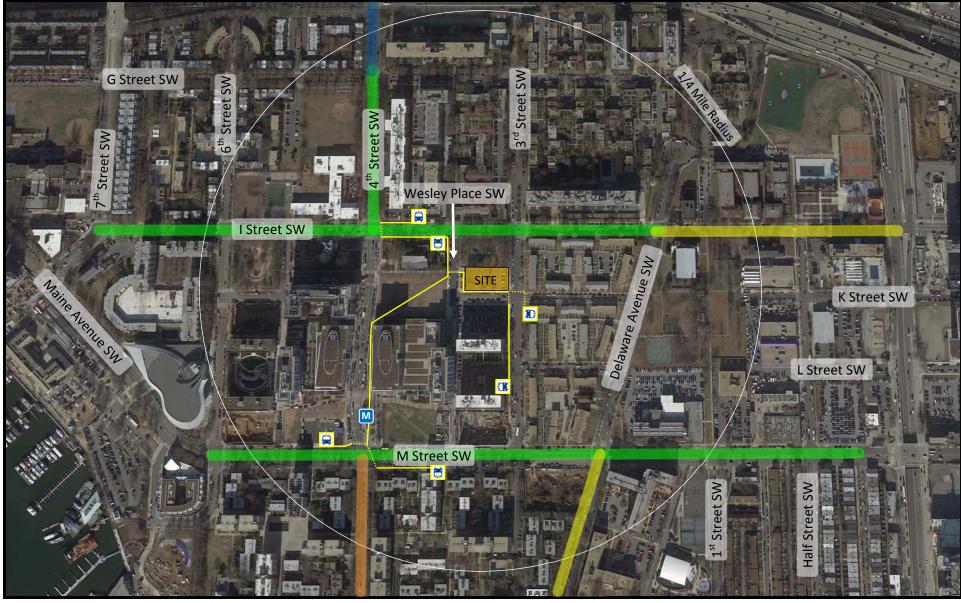

Figure 4

One Quarter Mile Walk Shed 900 Wesley Place, SW Bus Stop

Low Pedestrian Activity and Deficiency

High Pedestrian Activity and Deficiency

NORTH

Southwest Library
Board of Zoning Adjustment
Washington, DC
District of Columbia